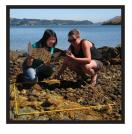

### Do a seashore survey

- Check the low tide time, take your gear and datasheet with you
- Count and record the animals and plants in your metre square
- Take photos using the Polycam App so you can create a 3-D model