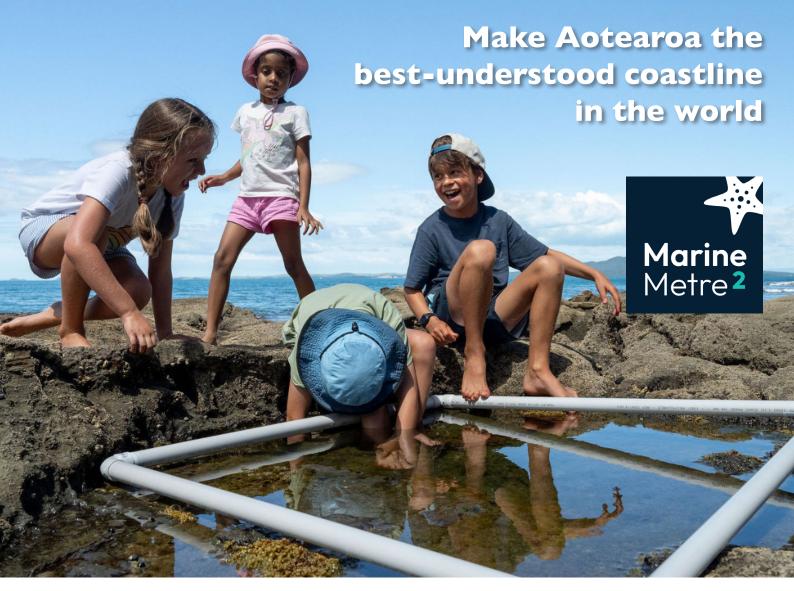

### Do a seashore survey

- Check the low tide time, take your gear and datasheet with you
- Count and record the animals and plants in your metre square
- Take photos using the Polycam App so you can create a 3-D model